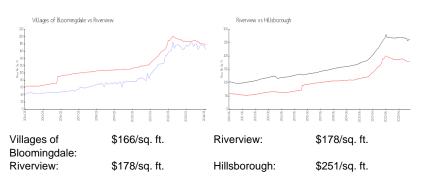

 List PPSF:
 \$180

 Valuated Price:
 \$190,000

 Valuated PPSF:
 \$165

The above valuated price is a baseline figure that does not take into account any specific renovation, upgrade, split, merge, or deterioration of the unit.