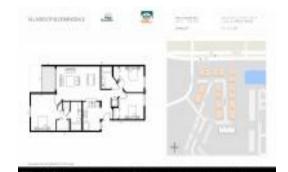

#### **Unit Information**

 MLS Number:
 T3517905

 Status:
 ACTIVE

 Size:
 1,151 Sq ft.

Bedrooms: 3
Full Bathrooms: 2
Half Bathrooms: 0

Parking Spaces: Guest, Open, Reserved

 View:
 Trees/Woods

 List Price:
 \$207,000