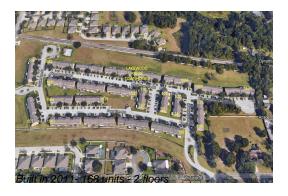

# **Unit 1569 Blue Magnolia Rd - Lakewood Ridge Townhomes**

1569 Blue Magnolia Rd - 1402-1580 Blue Magnolia Rd, Tampa, FL, Hillsborough 33510

## **Building Information**

Number of units: 168
Number of active listings for rent: 0
Number of active listings for sale: 3
Building inventory for sale: 1%
Number of sales over the last 12 months: 10
Number of sales over the last 6 months: 5
Number of sales over the last 3 months: 5