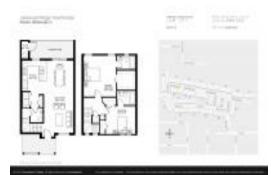

#### **Unit Information**

 MLS Number:
 T3518024

 Status:
 ACTIVE

 Size:
 1,231 Sq ft.

Bedrooms: 2
Full Bathrooms: 2
Half Bathrooms: 1

Parking Spaces: Assigned

View:

 List Price:
 \$200,000

 List PPSF:
 \$162

 Valuated Price:
 \$204,000

 Valuated PPSF:
 \$166

The above valuated price is a baseline figure that does not take into account any specific renovation, upgrade, split, merge, or deterioration of the unit.