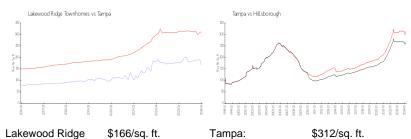

#### **Market Information**

Townhomes:
Tampa: \$312/sq. ft. Hillsborough: \$251/sq. ft.