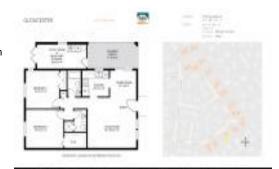

#### **Unit Information**

MLS Number: T3518577 Status: ACTIVE 984 Sq ft. Size:

Bedrooms: Full Bathrooms: 2 Half Bathrooms: Covered Parking Spaces:

View:

Rental Price: \$1,800 List PPSF: \$2 Valuated Price: \$182,000 Valuated PPSF: \$185