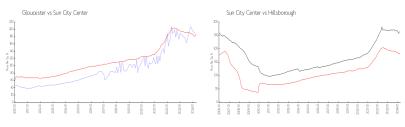

#### **Market Information**

Gloucester: \$185/sq. ft. Sun City Center: \$184/sq. ft. Sun City Center: \$184/sq. ft. Hillsborough: \$251/sq. ft.

#### **Inventory for Sale**

Gloucester 4% Sun City Center 3% Hillsborough 2%

Gloucester 55 days Sun City Center 54 days Hillsborough 44 days