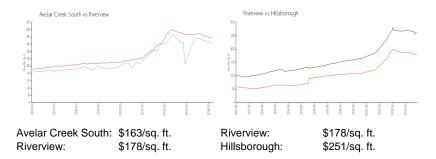

 List PPSF:
 \$172

 Valuated Price:
 \$299,000

 Valuated PPSF:
 \$163

The above valuated price is a baseline figure that does not take into account any specific renovation, upgrade, split, merge, or deterioration of the unit.

# Avg. Time to Close Over Last 12 Months

Avelar Creek South 35 days Riverview 43 days Hillsborough 44 days