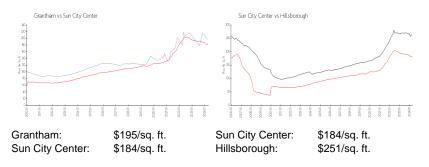

# Inventory for Sale

| Grantham        | 4% |
|-----------------|----|
| Sun City Center | 3% |
| Hillsborough    | 2% |

# Avg. Time to Close Over Last 12 Months

| Grantham        | 41 days |
|-----------------|---------|
| Sun City Center | 54 days |
| Hillsborough    | 44 days |