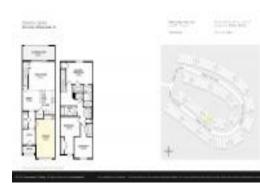

# Unit 8955 Indigo Trail Loop - Osprey Lakes

8955 Indigo Trail Loop - 8812-8990 Indigo Trail Loop, Riverview, FL, Hillsborough 33478

# **Unit Information**

| MLS Number:<br>Status:<br>Size:<br>Bedrooms:<br>Full Bathrooms:<br>Half Bathrooms:<br>Parking Spaces: | T3519633<br>ACTIVE<br>1,673 Sq ft.<br>3<br>2<br>1 |
|-------------------------------------------------------------------------------------------------------|---------------------------------------------------|
| View:                                                                                                 | Water                                             |
| Rental Price:                                                                                         | \$2,399                                           |
| List PPSF:                                                                                            | \$1                                               |
| Valuated Price:                                                                                       | \$306,000                                         |
| Valuated PPSF:                                                                                        | \$179                                             |