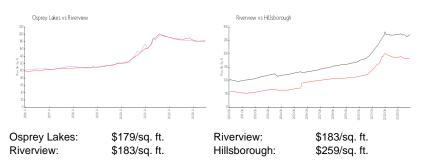

# **Unit Information**

| MLS Number:<br>Status:<br>Size:<br>Bedrooms:<br>Full Bathrooms:<br>Half Bathrooms:<br>Parking Spaces: | T3519633<br>ACTIVE<br>1,673 Sq ft.<br>3<br>2<br>1 |
|-------------------------------------------------------------------------------------------------------|---------------------------------------------------|
| View:                                                                                                 | Water                                             |
| Rental Price:                                                                                         | \$2,399                                           |
| List PPSF:                                                                                            | \$1                                               |
| Valuated Price:                                                                                       | \$306,000                                         |
| Valuated PPSF:                                                                                        | \$179                                             |

The above valuated price is a baseline figure that does not take into account any specific renovation, upgrade, split, merge, or deterioration of the unit.