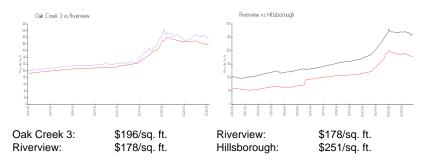

 List PPSF:
 \$1

 Valuated Price:
 \$274,000

 Valuated PPSF:
 \$196

The above valuated price is a baseline figure that does not take into account any specific renovation, upgrade, split, merge, or deterioration of the unit.

## **Inventory for Sale**

Oak Creek 3 1% Riverview 2% Hillsborough 2%

### Avg. Time to Close Over Last 12 Months

Oak Creek 3 40 days Riverview 43 days Hillsborough 44 days