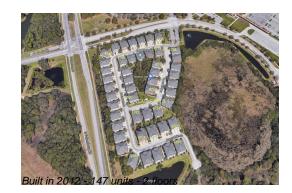

# **Building Information**

| Number of units:                         | 147 |
|------------------------------------------|-----|
| Number of active listings for rent:      | 0   |
| Number of active listings for sale:      | 3   |
| Building inventory for sale:             | 2%  |
| Number of sales over the last 12 months: | 8   |
| Number of sales over the last 6 months:  | 1   |
| Number of sales over the last 3 months:  | 0   |
|                                          |     |