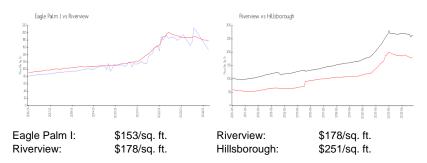

# **Inventory for Sale**

| Eagle Palm I | 2% |
|--------------|----|
| Riverview    | 2% |
| Hillsborough | 2% |

Avg. Time to Close Over Last 12 Months

barrer.

Eagle Palm I Riverview Hillsborough 32 days 43 days 44 days