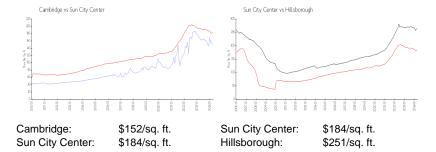

# Inventory for Sale

Cambridge 4%
Sun City Center 3%
Hillsborough 2%

# Avg. Time to Close Over Last 12 Months

Cambridge 44 days Sun City Center 54 days Hillsborough 44 days