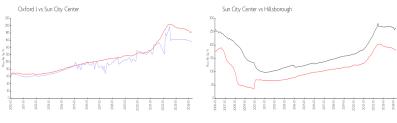

### **Market Information**

Sun City Center: \$184/sq. ft. Hillsborough: \$251/sq. ft.