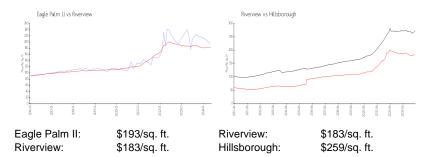

## **Inventory for Sale**

| Eagle Palm II | 2% |
|---------------|----|
| Riverview     | 1% |
| Hillsborough  | 2% |

barnez.

1075,975 States