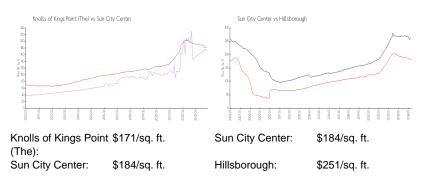

#### **Unit Information**

| MLS Number:<br>Status:<br>Size:<br>Bedrooms:<br>Full Bathrooms:<br>Half Bathrooms:<br>Parking Spaces:<br>View: | T3522275<br>ACTIVE<br>1,073 Sq ft.<br>2<br>2<br>0 |
|----------------------------------------------------------------------------------------------------------------|---------------------------------------------------|
| Rental Price:                                                                                                  | \$2,000                                           |
| List PPSF:                                                                                                     | \$2                                               |
| Valuated Price:                                                                                                | \$183,000                                         |
| Valuated PPSF:                                                                                                 | \$171                                             |

The above valuated price is a baseline figure that does not take into account any specific renovation, upgrade, split, merge, or deterioration of the unit.