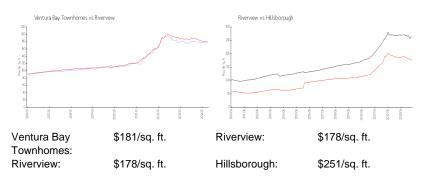

#### **Unit Information**

| MLS Number:     | U8216270     |
|-----------------|--------------|
| Status:         | ACTIVE       |
| Size:           | 1,622 Sq ft. |
| Bedrooms:       | 3            |
| Full Bathrooms: | 2            |
| Half Bathrooms: | 1            |
| Parking Spaces: |              |
| View:           |              |
| List Price:     | \$289,000    |
| List PPSF:      | \$178        |
| Valuated Price: | \$294,000    |
| Valuated PPSF:  | \$181        |
|                 |              |

#### **Recent Sales**

| Unit # | Size<br>1,622 sq ft<br>1,750 sq ft<br>1,622 sq ft<br>1,622 sq ft<br>1,622 sq ft | Closing Date<br>Apr 2024<br>Apr 2024<br>Apr 2024<br>Dec 2023<br>Oct 2023 | Sale Price<br>\$300,000<br>\$318,000<br>\$286,000<br>\$272,000<br>\$289,500 | PPSF<br>\$185<br>\$182<br>\$176<br>\$168<br>\$178 |
|--------|---------------------------------------------------------------------------------|--------------------------------------------------------------------------|-----------------------------------------------------------------------------|---------------------------------------------------|
|        |                                                                                 | Oct 2023                                                                 |                                                                             | \$178                                             |
|        | 1,750 sq ft                                                                     | Oct 2023                                                                 | \$315,000                                                                   | \$180                                             |