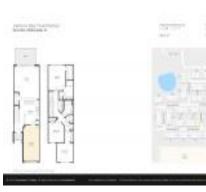

#### **Unit Information**

| MLS Number:     | U8216270     |
|-----------------|--------------|
| Status:         | ACTIVE       |
| Size:           | 1,622 Sq ft. |
| Bedrooms:       | 3            |
| Full Bathrooms: | 2            |
| Half Bathrooms: | 1            |
| Parking Spaces: |              |
| View:           |              |
| List Price:     | \$289,000    |
| List PPSF:      | \$178        |
| Valuated Price: | \$294,000    |
| Valuated PPSF:  | \$181        |
|                 |              |