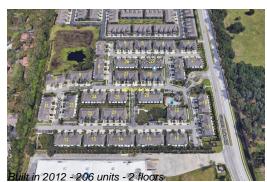

## **Building Information**

| Number of units:                         | 206 |
|------------------------------------------|-----|
| Number of active listings for rent:      | 0   |
| Number of active listings for sale:      | 7   |
| Building inventory for sale:             | 3%  |
| Number of sales over the last 12 months: | 9   |
| Number of sales over the last 6 months:  | 4   |
| Number of sales over the last 3 months:  | 3   |
|                                          |     |