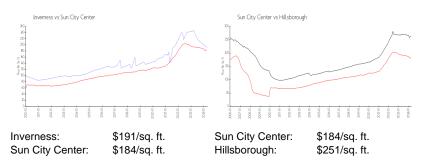

# **Market Information**

# Inventory for Sale

| Inverness       | 1% |
|-----------------|----|
| Sun City Center | 3% |
| Hillsborough    | 2% |

# Avg. Time to Close Over Last 12 Months

| Inverness       | 6 days  |
|-----------------|---------|
| Sun City Center | 54 days |
| Hillsborough    | 44 days |