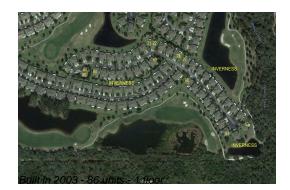

# **Building Information**

| Number of units:                         | 86 |
|------------------------------------------|----|
| Number of active listings for rent:      | 0  |
| Number of active listings for sale:      | 1  |
| Building inventory for sale:             | 1% |
| Number of sales over the last 12 months: | 2  |
| Number of sales over the last 6 months:  | 1  |
| Number of sales over the last 3 months:  | 0  |
|                                          |    |