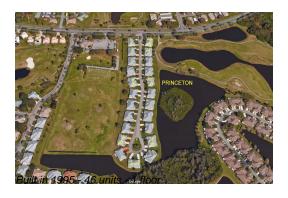

## **Building Information**

Number of units: 46
Number of active listings for rent: 0
Number of active listings for sale: 2
Building inventory for sale: 4%
Number of sales over the last 12 months: 1
Number of sales over the last 6 months: 1
Number of sales over the last 3 months: 1