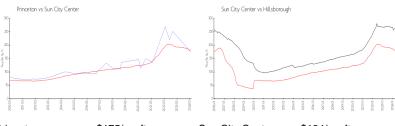

# **Market Information**

Princeton: \$175/sq. ft. Sun City Center: \$184/sq. ft. Sun City Center: \$184/sq. ft. Hillsborough: \$251/sq. ft.