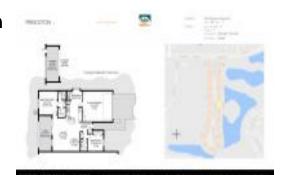

# Unit 521 Princeton Greens Ct # 36 - Princeton

521 Princeton Greens Ct # 36 - 501-546 Princeton Greens Ct, Sun City Center, FL, Hillsborough 33573

### **Unit Information**

 MLS Number:
 U8227333

 Status:
 ACTIVE

 Size:
 1,562 Sq ft.

Bedrooms: 2
Full Bathrooms: 2
Half Bathrooms: 0

Parking Spaces:

View:

 List Price:
 \$269,600