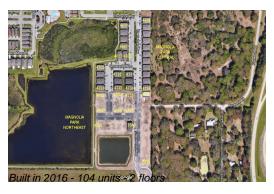

# Unit 4804 Chatterton Way - Magnolia Park Northeast

4804 Chatterton Way - 4734-4757 Somerset Hill Ln, Riverview, FL, Hillsborough 33578

## **Building Information**

Number of units: 104
Number of active listings for rent: 0
Number of active listings for sale: 1
Building inventory for sale: 0%
Number of sales over the last 12 months: 10
Number of sales over the last 6 months: 4
Number of sales over the last 3 months: 3