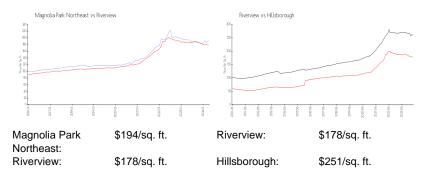

#### **Market Information**

## **Inventory for Sale**

Magnolia Park Northeast 1% Riverview 2% Hillsborough 2%

## Avg. Time to Close Over Last 12 Months

Magnolia Park Northeast 53 days Riverview 43 days Hillsborough 44 days