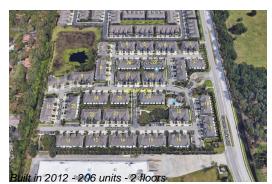

## **Building Information**

| Number of units:                         | 206 |
|------------------------------------------|-----|
| Number of active listings for rent:      | 0   |
| Number of active listings for sale:      | 7   |
| Building inventory for sale:             | 3%  |
| Number of sales over the last 12 months: | 9   |
| Number of sales over the last 6 months:  | 4   |
| Number of sales over the last 3 months:  | 3   |
|                                          |     |

#### **Building Association Information**

Ventura Bay by Pulte Address: 10270 Post Harvest Dr, Riverview, FL 33578, USA Phone: +1 888-907-8583