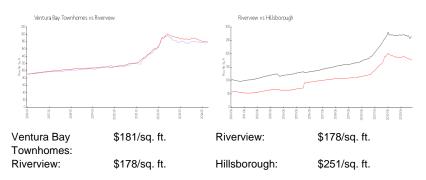

## **Inventory for Sale**

Ventura Bay Townhomes

| Riverview    | 2% |
|--------------|----|
| Hillsborough | 2% |