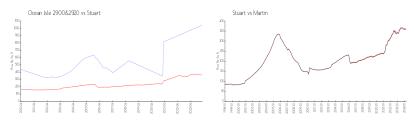

#### **Market Information**

Ocean Isle \$1043/sq. ft. Stuart: \$360/sq. ft. 2900&2920: Stuart: \$360/sq. ft. Martin: \$311/sq. ft.

## **Inventory for Sale**

 Ocean Isle 2900&2920
 13%

 Stuart
 2%

 Martin
 2%

## Avg. Time to Close Over Last 12 Months

 Ocean Isle 2900&2920
 n/a

 Stuart
 50 days

 Martin
 49 days