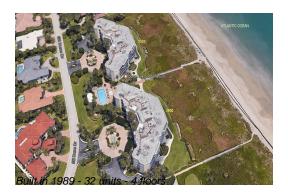

# Unit 2900 SE Dune Dr # 215 - Ocean Isle 2900&2920

2900 SE Dune Dr # 215 - 2900 SE Dune Dr, Stuart, FL, Martin 34996

Number of units: 32
Number of active listings for rent: 0
Number of active listings for sale: 4
Building inventory for sale: 12%
Number of sales over the last 12 months: 0
Number of sales over the last 6 months: 0
Number of sales over the last 3 months: 0