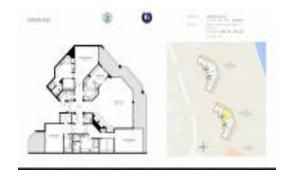

# Unit 2900 SE Dune Dr # 215 - Ocean Isle 2900&2920

2900 SE Dune Dr # 215 - 2900 SE Dune Dr, Stuart, FL, Martin 34996

#### **Unit Information**

 MLS Number:
 RX-10870691

 Status:
 Active

 Size:
 3,676 Sq ft.

 Bedrooms:
 3

Bedrooms: 3
Full Bathrooms: 3
Half Bathrooms: 1

Parking Spaces: Assigned, Garage - Attached, Garage -

Building, Under Building