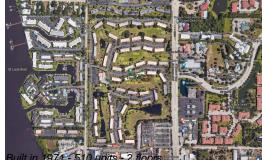

# Unit 1982 SW Palm City Rd # G - King Mountain

1982 SW Palm City Rd # G - 1901-1999 SW Palm City Rd, Stuart, FL, Martin 34994

# **Building Information**

| Number of units:                         | 510 |
|------------------------------------------|-----|
| Number of active listings for rent:      | 0   |
| Number of active listings for sale:      | 17  |
| Building inventory for sale:             | 3%  |
| Number of sales over the last 12 months: | 12  |
| Number of sales over the last 6 months:  | 6   |
| Number of sales over the last 3 months:  | 4   |
|                                          |     |

# **Building Association Information**

King Mountain Condominium Association 1991 SW Palm City Rd, Stuart, FL 34994 (772) 283-8963