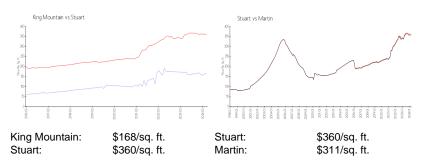

# **Unit Information**

| MLS Number:                                                             | RX-10903023                              |
|-------------------------------------------------------------------------|------------------------------------------|
| Status:                                                                 | Active                                   |
| Size:                                                                   | 819 Sq ft.                               |
| Bedrooms:                                                               | 2                                        |
| Full Bathrooms:                                                         | 1                                        |
| Half Bathrooms:                                                         | 0                                        |
| Parking Spaces:                                                         | Assigned,Guest,Vehicle Restrictions      |
| View:<br>List Price:<br>List PPSF:<br>Valuated Price:<br>Valuated PPSF: | \$138,900<br>\$170<br>\$138,000<br>\$168 |

# **Inventory for Sale**

| King Mountain | 3% |
|---------------|----|
| Stuart        | 2% |
| Martin        | 2% |