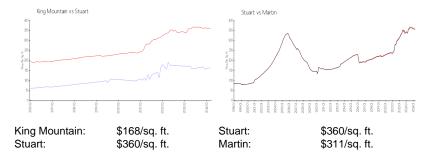

 List Price:
 \$139,900

 List PPSF:
 \$171

 Valuated Price:
 \$138,000

 Valuated PPSF:
 \$168

The above valuated price is a baseline figure that does not take into account any specific renovation, upgrade, split, merge, or deterioration of the unit.

### **Inventory for Sale**

| King Mountain | 3% |
|---------------|----|
| Stuart        | 2% |
| Martin        | 2% |