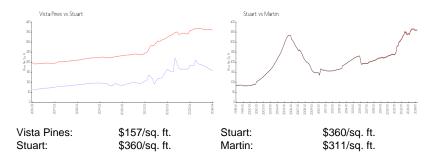

### **Unit Information**

| MLS Number:<br>Status: | RX-10931936<br>Active                 |
|------------------------|---------------------------------------|
| Size:                  | 886 Sq ft.                            |
| Bedrooms:              | 1                                     |
| Full Bathrooms:        | 1                                     |
| Half Bathrooms:        | 1                                     |
| Parking Spaces:        | Assigned, Guest, Vehicle Restrictions |
| View:                  | Garden                                |
| List Price:            | \$139,900                             |
| List PPSF:             | \$158                                 |
| Valuated Price:        | \$128,000                             |
| Valuated PPSF:         | \$157                                 |

#### **Market Information**

Vista Pines

| Stuart | 2% |
|--------|----|
| Martin | 2% |