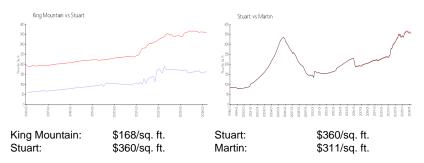

#### **Market Information**

 List Price:
 \$114,500

 List PPSF:
 \$164

 Valuated Price:
 \$118,000

 Valuated PPSF:
 \$169

The above valuated price is a baseline figure that does not take into account any specific renovation, upgrade, split, merge, or deterioration of the unit.