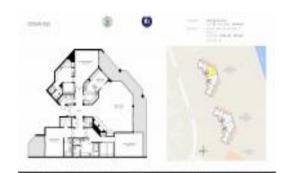

Number of units: 32
Number of active listings for rent: 0
Number of active listings for sale: 4
Building inventory for sale: 12%
Number of sales over the last 12 months: 0
Number of sales over the last 6 months: 0
Number of sales over the last 3 months: 0

### **Building Association Information**

Ocean Isle Condominium Association, Inc 2910 SE Dune Drive Stuart, FL 34996 Phone: (772) 225-2900