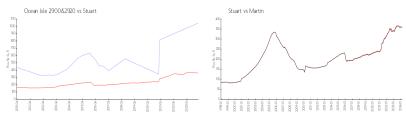

# Unit 2920 SE Dune Dr # 220 - Ocean Isle 2900&2920

2920 SE Dune Dr # 220 - 2900 SE Dune Dr, Stuart, FL, Martin 34996

#### **Unit Information**

 MLS Number:
 RX-10951187

 Status:
 Active

 Size:
 3,676 Sq ft.

 Bedrooms:
 3

Full Bathrooms: 3
Half Bathrooms: 1

Parking Spaces: 2+ Spaces, Assigned, Under Building

 View:
 Golf,Ocean