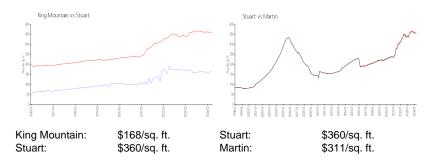

 View:
 Garden,Golf

 List Price:
 \$115,000

 List PPSF:
 \$120

 Valuated Price:
 \$150,000

 Valuated PPSF:
 \$168

The above valuated price is a baseline figure that does not take into account any specific renovation, upgrade, split, merge, or deterioration of the unit.

#### **Inventory for Sale**

| King Mountain | 3% |
|---------------|----|
| Stuart        | 2% |
| Martin        | 2% |