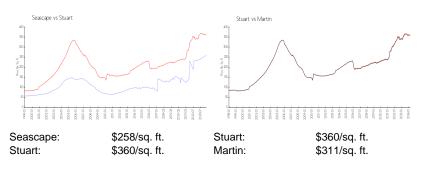

#### **Unit Information**

| MLS Number:<br>Status:<br>Size:<br>Bedrooms:<br>Full Bathrooms: | RX-10953449<br>Active<br>1,125 Sq ft.<br>2<br>2 |
|-----------------------------------------------------------------|-------------------------------------------------|
| Half Bathrooms:                                                 | 0                                               |
| Parking Spaces:                                                 | Assigned,Guest                                  |
| View:                                                           |                                                 |
| List Price:                                                     | \$355,500                                       |
| List PPSF:                                                      | \$316                                           |
| Valuated Price:                                                 | \$290,000                                       |
| Valuated PPSF:                                                  | \$258                                           |

### **Inventory for Sale**

| Seascape | 6% |
|----------|----|
| Stuart   | 2% |
| Martin   | 2% |

#### Avg. Time to Close Over Last 12 Months

| Seascape | n/a     |
|----------|---------|
| Stuart   | 50 days |
| Martin   | 49 days |