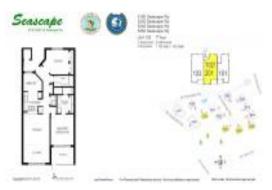

# Unit 5230 SE Seascape Way # 102 - Seascape

5230 SE Seascape Way # 102 - 5150 SE Seascape Wy, Stuart, FL, Martin 34997

#### **Unit Information**

| MLS Number:<br>Status:<br>Size:<br>Bedrooms:<br>Full Bathrooms: | RX-10953449<br>Active<br>1,125 Sq ft.<br>2<br>2 |
|-----------------------------------------------------------------|-------------------------------------------------|
| Half Bathrooms:                                                 | 0                                               |
| Parking Spaces:                                                 | Assigned,Guest                                  |
| View:                                                           |                                                 |
| List Price:                                                     | \$355,500                                       |
| List PPSF:                                                      | \$316                                           |
| Valuated Price:                                                 | \$290,000                                       |
| Valuated PPSF:                                                  | \$258                                           |