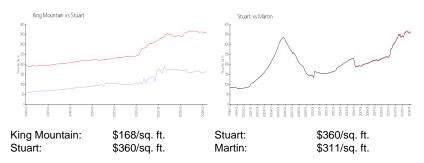

 View:
 Golf

 List Price:
 \$122,000

 List PPSF:
 \$127

 Valuated Price:
 \$150,000

 Valuated PPSF:
 \$168

The above valuated price is a baseline figure that does not take into account any specific renovation, upgrade, split, merge, or deterioration of the unit.

### **Inventory for Sale**

| King Mountain | 3% |
|---------------|----|
| Stuart        | 2% |
| Martin        | 2% |