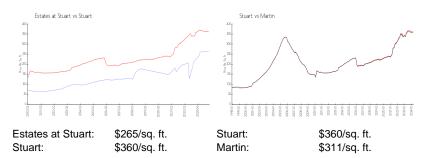

#### **Market Information**

#### **Inventory for Sale**

| Estates at Stuart | 1% |
|-------------------|----|
| Stuart            | 2% |
| Martin            | 2% |