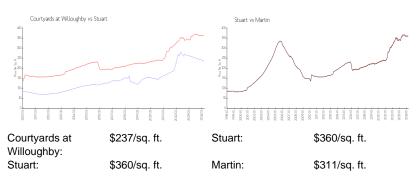

 List Price:
 \$324,900

 List PPSF:
 \$250

 Valuated Price:
 \$309,000

 Valuated PPSF:
 \$238

The above valuated price is a baseline figure that does not take into account any specific renovation, upgrade, split, merge, or deterioration of the unit.