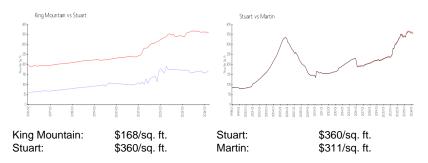

### **Inventory for Sale**

| King Mountain | 3% |
|---------------|----|
| Stuart        | 2% |
| Martin        | 2% |

# Avg. Time to Close Over Last 12 Months

| King Mountain | 101 days |
|---------------|----------|
| Stuart        | 51 days  |
| Martin        | 51 days  |