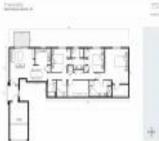

RX-10967674 Active Under Contract 1,730 Sq ft. 4 3 0 Assigned,Covered,Guest Other \$2,500 \$1 \$420,000 \$240

The above valuated price is a baseline figure that does not take into account any specific renovation, upgrade, split, merge, or deterioration of the unit.