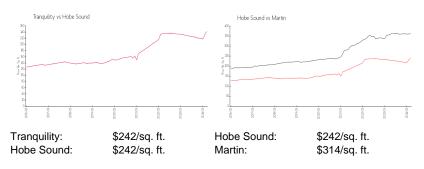

### **Market Information**

#### **Inventory for Sale**

| Tranquility | 2% |
|-------------|----|
| Hobe Sound  | 2% |
| Martin      | 2% |

#### Avg. Time to Close Over Last 12 Months

| Tranquility | 30 days |
|-------------|---------|
| Hobe Sound  | 30 days |
| Martin      | 54 days |