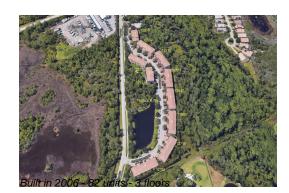

# Unit 12787 SE Old Cypress Dr # 8-901 -Tranquility

12787 SE Old Cypress Dr # 8-901 - 12519-12787 SE Old Cypress Dr, Hobe Sound, FL, Martin 33455

## **Building Information**

| Number of units:                         | 82 |
|------------------------------------------|----|
| Number of active listings for rent:      | 0  |
| Number of active listings for sale:      | 2  |
| Building inventory for sale:             | 2% |
| Number of sales over the last 12 months: | 6  |
| Number of sales over the last 6 months:  | 3  |
| Number of sales over the last 3 months:  | 2  |