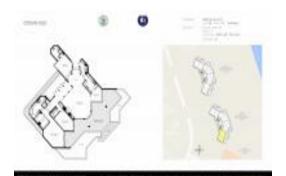

# Unit 2900 SE Dune Dr # 235 - Ocean Isle 2900&2920

2900 SE Dune Dr # 235 - 2900 SE Dune Dr, Stuart, FL, Martin 34996

Number of units: 32
Number of active listings for rent: 0
Number of active listings for sale: 4
Building inventory for sale: 12%
Number of sales over the last 12 months: 0
Number of sales over the last 6 months: 0
Number of sales over the last 3 months: 0

### **Building Association Information**

Ocean Isle Condominium Association, Inc 2910 SE Dune Drive Stuart, FL 34996 Phone: (772) 225-2900