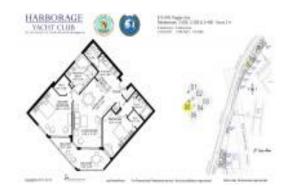

# Unit 815 NW Flagler Ave # 3-206 - Harborage Yacht Club - LoggerHead 1 to 9

815 NW Flagler Ave # 3-206 - 215 NW Flagler Av, Stuart, FL, Martin 94994

## **Unit Information**

 MLS Number:
 RX-10973969

 Status:
 Active

 Size:
 1,228 Sq ft.

 Bedrooms:
 2

Full Bathrooms: 2
Half Bathrooms: 0

Parking Spaces: Under Building

View: