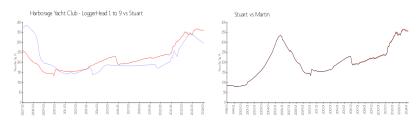

## **Market Information**

Stuart:

\$360/sq. ft.

Harborage Yacht \$297/sq. ft.

Club - LoggerHead 1

to 9:

Stuart: \$360/sq. ft. Martin: \$311/sq. ft.