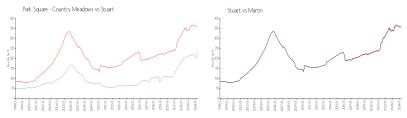

#### **Market Information**

Park Square -Country Meadows: \$236/sq. ft.

Stuart:

\$360/sq. ft.

Stuart:

\$360/sq. ft.

Martin:

\$311/sq. ft.

Park Square - Country Meadows 1% Stuart 2% Martin 2%

## Avg. Time to Close Over Last 12 Months

Park Square - Country Meadows n/a Stuart 51 days Martin 51 days