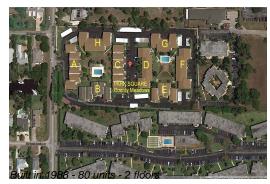

## **Building Information**

Number of units: 80 Number of active listings for rent: 0 Number of active listings for sale: 1 Building inventory for sale: 1% Number of sales over the last 12 months: 6 Number of sales over the last 6 months: Number of sales over the last 3 months: