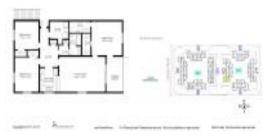

#### **Unit Information**

MLS Number: RX-10975041 Status: Active Size: 1,384 Sq ft.

Bedrooms: 3 Full Bathrooms: 2 Half Bathrooms: 0

Parking Spaces: Carport - Detached

View: Pool List Price: \$299,000 List PPSF: \$216 Valuated Price: \$328,000 Valuated PPSF: \$237