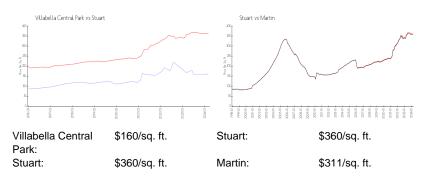

# **Market Information**

### **Inventory for Sale**

| Villabella Central Park | 2% |
|-------------------------|----|
| Stuart                  | 2% |
| Martin                  | 2% |