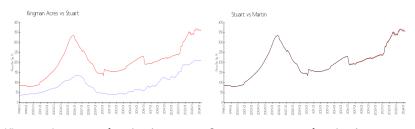

#### **Market Information**

Kingman Acres: \$209/sq. ft. Stuart: \$360/sq. ft. Stuart: \$311/sq. ft. Martin: