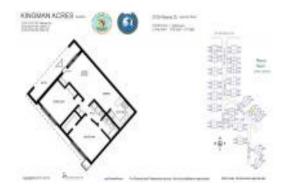

# Unit 2109 SE Wayne Rd - Kingman Acres

2109 SE Wayne Rd - 2100 SE Edler Dr, Stuart, FL, Martin 34994

#### **Unit Information**

 MLS Number:
 RX-10975870

 Status:
 Active

 Size:
 876 Sq ft.

 Bedrooms:
 2

 Full Bathrooms:
 1

 Half Bathrooms:
 0

Parking Spaces: Assigned