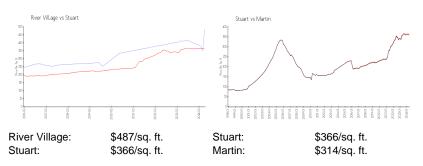

|
| Rental Price:   |
| List PPSF:      |
| Valuated Price: |
| Valuated PPSF:  |

RX-10975978 Active 970 Sq ft. 2 2 0 Assigned,Guest Intracoastal \$5,200 \$5 \$475,000 \$490 

The above valuated price is a baseline figure that does not take into account any specific renovation, upgrade, split, merge, or deterioration of the unit.

### **Building Information**

| Number of units:                         | 64 |
|------------------------------------------|----|
| Number of active listings for rent:      | 0  |
| Number of active listings for sale:      | 1  |
| Building inventory for sale:             | 1% |
| Number of sales over the last 12 months: | 4  |
| Number of sales over the last 6 months:  | 3  |
| Number of sales over the last 3 months:  | 2  |

#### **Market Information**



## **Inventory for Sale**

| River Village | 2% |
|---------------|----|
| Stuart        | 2% |
| Martin        | 2% |

## Avg. Time to Close Over Last 12 Months

| River Village | n/a     |
|---------------|---------|
| Stuart        | 55 days |
| Martin        | 54 days |