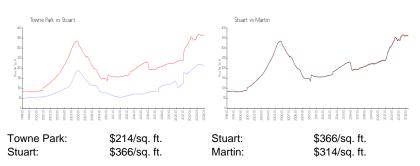

# **Inventory for Sale**

| Towne Park | 2% |
|------------|----|
| Stuart     | 2% |
| Martin     | 2% |