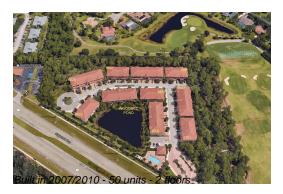

### **Building Information**

Number of units: 50 Number of active listings for rent: 0 Number of active listings for sale: 3 Building inventory for sale: 6% Number of sales over the last 12 months: Number of sales over the last 6 months: Number of sales over the last 3 months:

#### **Building Association Information**

COMMUNITY INFORMATION Woodmill Pond 6724 SE Woodmill Pond Lane Stuart, Florida 34997

Office Phone Number: 561-964-1550

**Property Management Company** Phoenix Management Services Inc. 6131 - B Lake Worth Road Greenacres, Florida 33463