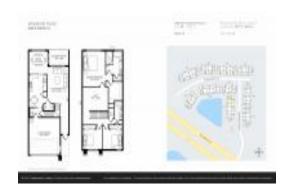

# Unit 6690 SE Woodmill Pond Ln - Woodmill **Pond**

6690 SE Woodmill Pond Ln - 6629-6701 SE Woodmill Pond Ln, Stuart, FL, Martin 34997

#### **Unit Information**

RX-10978225 MLS Number: Status: Active 2,791 Sq ft. Size:

Bedrooms: 3 Full Bathrooms: 2 Half Bathrooms:

Parking Spaces: 2+ Spaces, Driveway, Garage -

Attached, Vehicle Restrictions

View: Pond List Price: \$419,000 List PPSF: \$150 Valuated Price: \$399,000 Valuated PPSF: \$192

The above valuated price is a baseline figure that does not take into account any specific renovation, upgrade, split, merge, or deterioration of the unit.