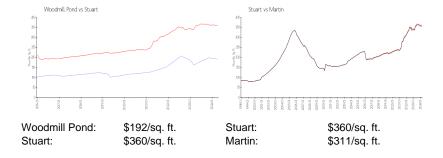

View: Pond List Price: \$419,000 List PPSF: \$150 Valuated Price: \$399,000 Valuated PPSF: \$192

The above valuated price is a baseline figure that does not take into account any specific renovation, upgrade, split, merge, or deterioration of the unit.

#### **Market Information**

## **Inventory for Sale**

| Woodmill Pond | 6% |
|---------------|----|
| Stuart        | 2% |
| Martin        | 2% |

## Avg. Time to Close Over Last 12 Months

| Woodmill Pond | n/a     |
|---------------|---------|
| Stuart        | 50 days |
| Martin        | 49 days |