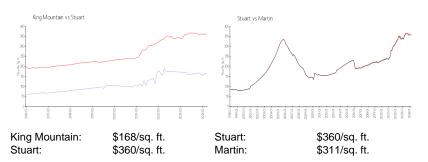

# **Unit Information**

MLS Number: Status: Size: Bedrooms: Full Bathrooms: Half Bathrooms: Parking Spaces: View: List Price: List PPSF: Valuated Price: Valuated PPSF: RX-10980194 Active 819 Sq ft. 1 1 Assigned, Vehicle Restrictions Garden, Golf, Other \$130,000 \$159 \$137,000 \$167

The above valuated price is a baseline figure that does not take into account any specific renovation, upgrade, split, merge, or deterioration of the unit.