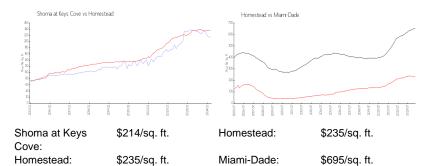

View:

 Rental Price:
 \$2,000

 List PPSF:
 \$2

 Valuated Price:
 \$195,000

 Valuated PPSF:
 \$213

The above valuated price is a baseline figure that does not take into account any specific renovation, upgrade, split, merge, or deterioration of the unit.