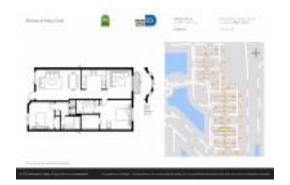

#### **Unit Information**

 MLS Number:
 11571872

 Status:
 Active

 Size:
 914 Sq ft.

 Bedrooms:
 2

 Full Bathrooms:
 2

Half Bathrooms:

Parking Spaces: 1 Space,Additional Spaces
Available,Assigned Parking