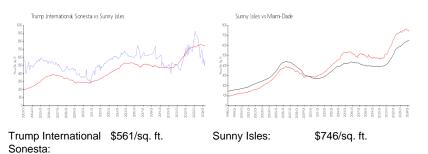

## **Market Information**

\$694/sq. ft.

| Sunny Isles: | \$746/sq. ft. | Miami-Dade: |
|--------------|---------------|-------------|
|              |               |             |