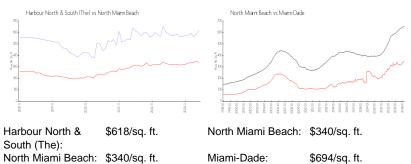

## **Market Information**

| orth Miami Beach: \$ | 340/sq. ft. | Miami-Dade: | \$694 |
|----------------------|-------------|-------------|-------|
|----------------------|-------------|-------------|-------|