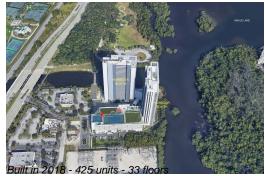

# Unit 2020 - Harbour North & South (The)

2020 - 16385 Biscayne Blvd, North Miami Beach, FL, Miami-Dade 33160

## **Building Information**

| Number of units:                         | 425 |
|------------------------------------------|-----|
| Number of active listings for rent:      | 0   |
| Number of active listings for sale:      | 31  |
| Building inventory for sale:             | 7%  |
| Number of sales over the last 12 months: | 30  |
| Number of sales over the last 6 months:  | 11  |
| Number of sales over the last 3 months:  | 5   |