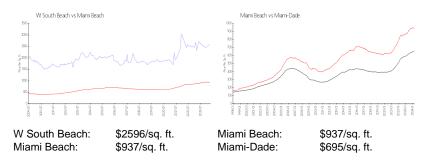

 List PPSF:
 \$14

 Valuated Price:
 \$5,629,000

 Valuated PPSF:
 \$3,191

The above valuated price is a baseline figure that does not take into account any specific renovation, upgrade, split, merge, or deterioration of the unit.