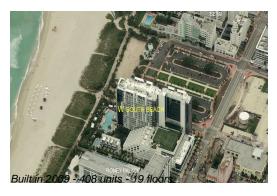

### **Building Information**

Number of units: 408
Number of active listings for rent: 3
Number of active listings for sale: 11
Building inventory for sale: 2%
Number of sales over the last 12 months: 5
Number of sales over the last 6 months: 2
Number of sales over the last 3 months: 0