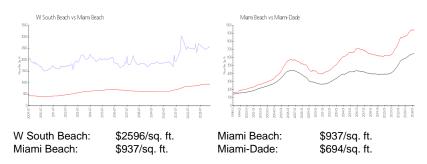

 List PPSF:
 \$15

 Valuated Price:
 \$2,785,000

 Valuated PPSF:
 \$2,714

The above valuated price is a baseline figure that does not take into account any specific renovation, upgrade, split, merge, or deterioration of the unit.