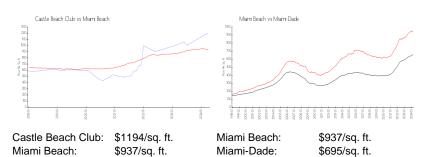

# **Inventory for Sale**

Castle Beach Club 4%
Miami Beach 4%
Miami-Dade 3%

#### Avg. Time to Close Over Last 12 Months

Castle Beach Club 7 days Miami Beach 97 days Miami-Dade 81 days