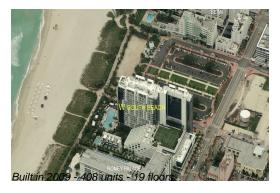

# Unit 1229 - W South Beach

1229 - 2201 Collins Av, Miami Beach, FL, Miami-Dade 33139

#### **Building Information**

Number of units: 408
Number of active listings for rent: 3
Number of active listings for sale: 11
Building inventory for sale: 2%
Number of sales over the last 12 months: 5
Number of sales over the last 6 months: 2
Number of sales over the last 3 months: 0