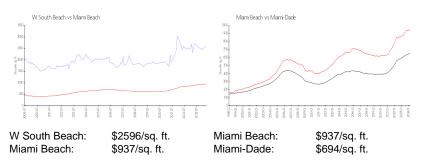

 Rental Price:
 \$30,000

 List PPSF:
 \$15

 Valuated Price:
 \$2,923,000

 Valuated PPSF:
 \$3,083

The above valuated price is a baseline figure that does not take into account any specific renovation, upgrade, split, merge, or deterioration of the unit.