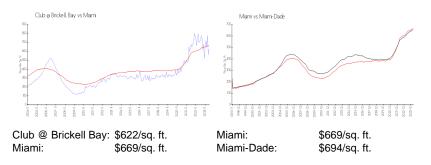

#### **Market Information**

## **Inventory for Sale**

| Club @ Brickell Bay | 9% |
|---------------------|----|
| Miami               | 4% |
| Miami-Dade          | 3% |

methoday in a succession in the second secon

Club @ Brickell Bay Miami Miami-Dade 68 days 84 days 81 days