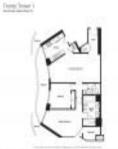

# Unit 2105 - Trump Tower 1

2105 - 16001 Collins Av, Sunny Isles, FL, Miami-Dade 33160

## **Unit Information**

| MLS Number:<br>Status:<br>Size:<br>Bedrooms:<br>Full Bathrooms:<br>Half Bathrooms: | A10993371<br>Active<br>1,435 Sq ft.<br>2<br>2 |
|------------------------------------------------------------------------------------|-----------------------------------------------|
| Parking Spaces:<br>View:                                                           | 1 Space                                       |
| Rental Price:<br>List PPSF:<br>Valuated Price:<br>Valuated PPSF:                   | \$6,500<br>\$5<br>\$1,189,000<br>\$829        |