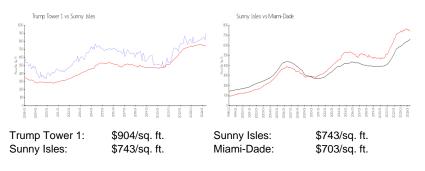

#### **Inventory for Sale**

| Trump Tower 1 | 6% |
|---------------|----|
| Sunny Isles   | 5% |
| Miami-Dade    | 3% |

## Avg. Time to Close Over Last 12 Months

| Trump Tower 1 | 125 days |
|---------------|----------|
| Sunny Isles   | 115 days |
| Miami-Dade    | 81 days  |