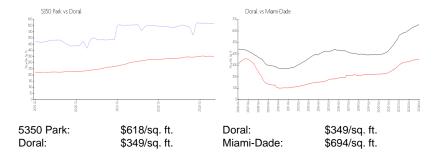

## **Market Information**

## **Inventory for Sale**

 5350 Park
 8%

 Doral
 2%

 Miami-Dade
 3%

# Avg. Time to Close Over Last 12 Months

 5350 Park
 98 days

 Doral
 49 days

 Miami-Dade
 81 days