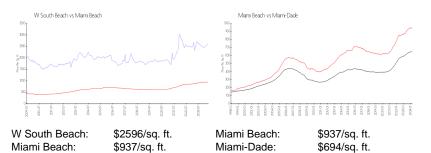

## **Unit Information**

| MLS Number:     | A11062736                    |
|-----------------|------------------------------|
| Status:         | Active                       |
| Size:           | 1,026 Sq ft.                 |
| Bedrooms:       | 1                            |
| Full Bathrooms: | 1                            |
| Half Bathrooms: | 1                            |
| Parking Spaces: | Guest Parking, Valet Parking |
| View:           | Other View                   |
| Rental Price:   | \$15,500                     |
| List PPSF:      | \$15                         |
| Valuated Price: | \$2,650,000                  |
| Valuated PPSF:  | \$2,583                      |

The above valuated price is a baseline figure that does not take into account any specific renovation, upgrade, split, merge, or deterioration of the unit.

#### **Market Information**

| W South Beach | 3% |
|---------------|----|
| Miami Beach   | 4% |
| Miami-Dade    | 3% |
|               |    |