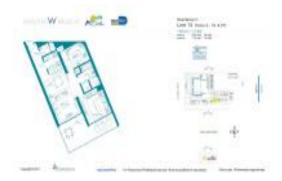

# Unit 1114 - W South Beach

1114 - 2201 Collins Av, Miami Beach, FL, Miami-Dade 33139

## **Unit Information**

| MLS Number:     | A11062736                    |
|-----------------|------------------------------|
| Status:         | Active                       |
| Size:           | 1,026 Sq ft.                 |
| Bedrooms:       | 1                            |
| Full Bathrooms: | 1                            |
| Half Bathrooms: | 1                            |
| Parking Spaces: | Guest Parking, Valet Parking |
| View:           | Other View                   |
| Rental Price:   | \$15,500                     |
| List PPSF:      | \$15                         |
| Valuated Price: | \$2,650,000                  |
| Valuated PPSF:  | \$2,583                      |