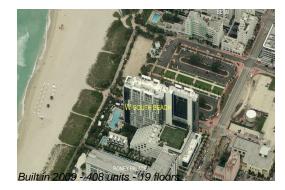

#### **Building Information**

| Number of units:                         | 408 |
|------------------------------------------|-----|
| Number of active listings for rent:      | 3   |
| Number of active listings for sale:      | 11  |
| Building inventory for sale:             | 2%  |
| Number of sales over the last 12 months: | 5   |
| Number of sales over the last 6 months:  | 2   |
| Number of sales over the last 3 months:  | 0   |

## **Building Association Information**

W South Beach Condominium (305) 938-3000